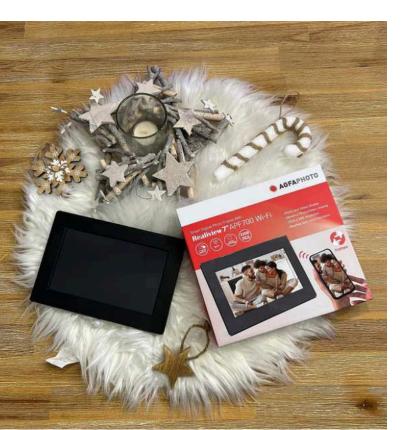

### THE REALIVIEW APF700WIFI 7-INCH DIGITAL CONNECTED PHOTO FRAME: A TOUCHSCREEN TO SHARE PHOTOS WITH YOUR FAMILY WHEREVER YOU ARE.

With its 7-inch (17.78 cm) screen, the Realiview APF700 Wi-Fi lets you receive photos from your loved ones wherever they are! Thanks to its Wi-Fi connection, your close ones can send photos directly to your screen from all corners of the globe. They can even add short messages to their photos and videos !

### 4- Opt for a connected photo frame to immediately enjoy photos

THE REALIVIEW APF700 DIGITAL PHOTO FRAME, 7 INCHES: A SIMPLE, AFFORDABLE DEVICE

The Realiview APF700 digital photo frame has a 7-inch (17.78 cm) screen. It measures 205x143x23mm making it a handy size to display on a piece of furniture or hang on the wall. The 7-inch LED screen ensures a sharp resolution so you won't miss any details.

It has 8MB of internal storage and an SD card reader so you extend its memory to 32GB and import even more photos. You can upload photos in JPEG and BMP format.

This easy-to-use model lets you choose how long the photo is displayed and have fun with a dozen transition effects! Finally, it has an energy-saving, programmable on/off function.