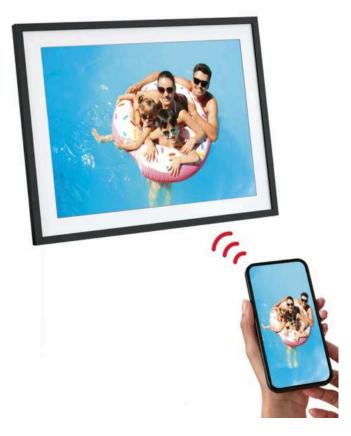

Other frames are connected and can receive photos via a Wi-Fi connection. When the photo frame is turned on, it can be connected to the internet and receive photos sent from all over the world. This same internet connection will also allow you to display the day's weather forecast on your screen !

#### THE REALIVIEW APF1000WIFI: THE STANDARD WI-FI DIGITAL FRAME, PERFECT FOR VIEWING YOUR MEMORIES

The Realiview APF1000WIFI has a 10" touchscreen (25.4 cm) and can be easily placed on a piece of furniture. It has an internal storage of 32 GB and also comes with a smartphone app (FRAMEO) so you can receive photos and videos from anywhere in the world alongside short messages from your loved ones!

Available in several sizes ranging from 7 to 17 inches (from 17.78 cm to 43 cm), the Realiview digital photo frames have an integrated Wi-Fi connection so you can receive photos from all over the world. If your digital photo frame is switched on and your loved ones want to send you a snap or their latest photos will video. automatically appear in your slideshow.

They can also send you a short message with each photo! To make it even easier to send photos from all over the globe, your family or friends just need to install the iOS and Android-compatible FRAMEO app on their phones. This free app is easy to use and completely secure: whatever their age, every family member can choose the photos they want to share with friends or relatives. The other plus is all the frames, regardless of their size can display the time and weather. So you get a lovely addition to your home decor that's as elegant as it is practical! For example, the Realiview APF1000WIFI is a small but powerful connected frame, the Realiview APF1560WIFI is the perfect mid-range frame to view your photos from all angles while the Realiview APF1700WIFI is the go-to for life-size photos!