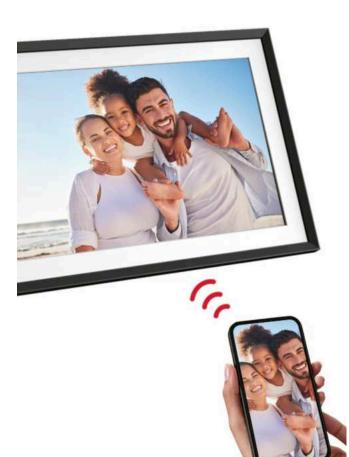

## The digital photo frame: a must-have for family and friends

Thanks to digital photo frames, you can share photos instantly via your smartphone from anywhere in the world. Shoot a stunning landscape or a great group photo and upload your snap to your friends' or family's frame !

The frame just needs to be turned on so the screen lights up and hey presto ! your snap will appear in the slideshow. You can even add a short personal message to your snap !

#### THE REALIVIEW APF1000WIFI: THE STANDARD WI-FI DIGITAL FRAME, PERFECT FOR VIEWING YOUR MEMORIES

The Realiview APF1000WIFI has a 10" touchscreen (25.4 cm) and can be easily placed on a piece of furniture. It has an internal storage of 32 GB and also comes with a smartphone app (FRAMEO) so you can receive photos and videos from anywhere in the world alongside short messages from your loved ones!

They can also send you a short message with each photo! To make it even easier to send photos from all over the globe, your family or friends just need to install the iOS and Android-compatible FRAMEO app on their phones. This free app is easy to use and completely secure: whatever their age, every family member can choose the photos they want to share with friends or relatives. The other plus is all the frames, regardless of their size can display the time and weather. So you get a lovely addition to your home decor that's as elegant as it is practical! For example, the Realiview APF1000WIFI is a small but powerful connected frame, the Realiview APF1560WIFI is the perfect mid-range frame to view your photos from all angles while the Realiview APF1700WIFI is the go-to for life-size photos!