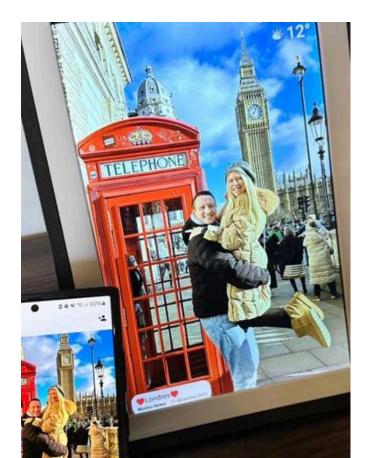

## The digital photo frame: a must-have for family and friends

Thanks to digital photo frames, you can share photos instantly via your smartphone from anywhere in the world. Shoot a stunning landscape or a great group photo and upload your snap to your friends' or family's frame !

The frame just needs to be turned on so the screen lights up and hey presto ! your snap will appear in the slideshow. You can even add a short personal message to your snap !

They can also send you a short message with each photo! To make it even easier to send photos from all over the globe, your family or friends just need to install the iOS and Android-compatible FRAMEO app on their phones. This free app is easy to use and completely secure: whatever their age, every family member can choose the photos they want to share with friends or relatives. The other plus is all the frames, regardless of their size can display the time and weather. So you get a lovely addition to your home decor that's as elegant as it is practical! For example, the Realiview APF1000WIFI is a small but powerful connected frame, the Realiview APF1560WIFI is the perfect mid-range frame to view your photos from all angles while the Realiview APF1700WIFI is the go-to for life-size photos!